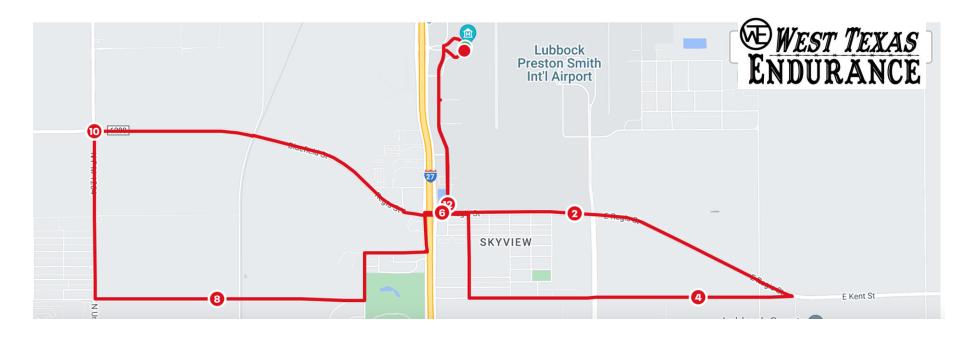

### **Turn by Turn Directions**

- South onto N. Cedar Avenue (at entrance of Silent Wings Museum)
- Turn LEFT (east) onto E. Regis Street
- Travel on E. Regis Street to E. Kent Street
- Turn RIGHT (south) onto E. Kent Street
- Travel on E. Kent Street to Martin Luther King, Jr. Boulevard
- Cross over Martin Luther King, Jr. Boulevard and remain on Kent Street
- Turn RIGHT (north) onto N. Elm Street
- TURN LEFT (west) onto Regis Street (remain on south side)
- Travel under I-27 and turn LEFT (south) onto frontage road of I-27
  - o Runners will remain on RIGHT side (west side) of frontage road
- Turn RIGHT (west) onto Owen (partially gravel road)
- LEFT onto Mesa Drive (partially gravel road)
- RIGHT onto Kent Street
- Travel on Kent Street to N. University Avenue
- Turn RIGHT (north) onto N. University Avenue
- Travel on N. University Avenue to FM 2641/Bluefield Street
- Turn RIGHT (east) onto FM 2641/Bluefield Street
- Travel on Bluefield Street to N. Cedar Avenue
  - o Bluefield Street becomes Regis Street
- LEFT (north) onto N. Cedar Avenue to return to Silent Wings Museum
- RIGHT (east) into Silent Wings Museum for FINISH LINE

Directions in RED are new for 2024