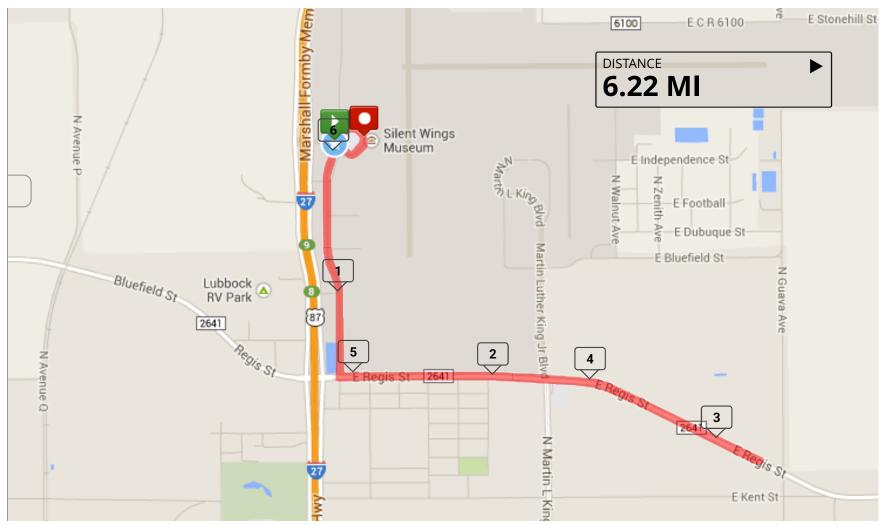

oad of I-27
  - o Runners will remain on RIGHT side (west side) of frontage road
- Turn RIGHT (west) onto Owen (partially gravel road)
- LEFT onto Mesa Drive (partially gravel road)
- RIGHT onto Kent Street
- Travel on Kent Street to N. University Avenue
- Turn RIGHT (north) onto N. University Avenue
- Travel on N. University Avenue to FM 2641/Bluefield Street
- Turn RIGHT (east) onto FM 2641/Bluefield Street
- Travel on Bluefield Street to N. Cedar Avenue
  - o Bluefield Street becomes Regis Street
- LEFT (north) onto N. Cedar Avenue to return to Silent Wings Museum
- RIGHT (east) into Silent Wings Museum for FINISH LINE

Directions in RED are new for 2024



### WILLIE McCOOL MEMORIAL 5K COURSE



# September 7, 2024





### **WILLIE McCOOL MEMORIAL 10K COURSE**



# September 7, 2024