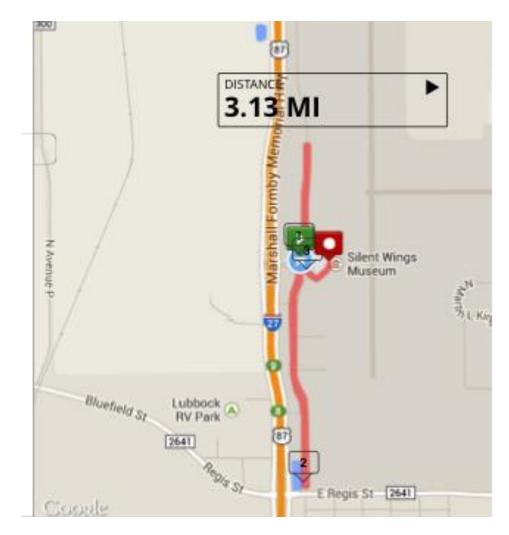

south side)
- Travel under I-27 and turn LEFT (south) onto frontage road of I-27
  - o Runners will remain on RIGHT side (west side) of frontage road
- Turn RIGHT (west) onto Owen (partially gravel road)
- LEFT onto Mesa Drive (partially gravel road)
- RIGHT onto Kent Street
- Travel on Kent Street to N. University Avenue
- Turn RIGHT (north) onto N. University Avenue
- Travel on N. University Avenue to FM 2641/Bluefield Street
- Turn RIGHT (east) onto FM 2641/Bluefield Street
- Travel on Bluefield Street to N. Cedar Avenue
  - o Bluefield Street becomes Regis Street
- LEFT (north) onto N. Cedar Avenue to return to Silent Wings Museum
- RIGHT (east) into Silent Wings Museum for FINISH LINE

Directions in RED are new for 2024



### WILLIE McCOOL MEMORIAL 5K COURSE



# September 7, 2024





### **WILLIE McCOOL MEMORIAL 10K COURSE**



# September 7, 2024